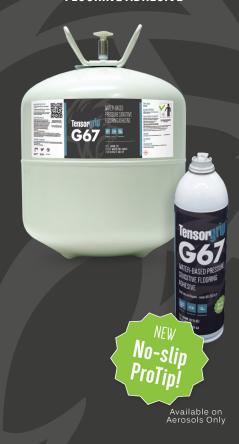

#### 22L CANISTER

Extremely high coverage—one 22L canister is equivalent to 8–10 pails of trowel adhesive.

#### 650 ML (22 FL OZ) AEROSOL CAN

Designed for small and repair jobs—one 650ml aerosol covers an average of 160-200 square feet.

Now featuring our exclusive No-Slip ProTip.